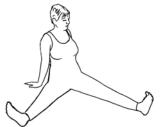

## Yoga Therapy Center JOINT FREEING SERIES

Pavanmuktasana - Mukunda Stiles © 2002

1. Stick pose - Dandasana

in

EXHALE feet toward head, toes spread

3. INHALE circling out EXHALE circling in

curling the toes

2. INHALE soles face

out keep feet upright.

EXHALE soles face

keep feet upright.

EXHALE hold lower shin as you pull heel to thigh

5. INHALE turn leg out little toe down & swing open

7. INHALE stretch leg back and up, spine down forward

EXHALE lift hip, turn leg in

EXHALE lift hip, turn leg in 6. INHAL great toe down & swing it back spine dow

6. INHALE head up spine down

EXHALE back up abdomen pulled in

EXHALE bring knee toward chest, spine lifted

8. INHALE center pose squeeze thighs

EXHALE hips to side feet opposite, toes

439 Northampton St., Holyoke, MA. 01004 (303) 442-7004 yogimukunda@comcast.net www.yogatherapycenter.org