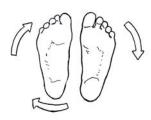

2. INHALE soles face

out keep feet upright.

EXHALE soles face

keep feet upright.

EXHALE hold lower shin as you pull heel to thigh

5. INHALE turn leg out little toe down & swing open

7. INHALE stretch leg back and up, spine down forward

EXHALE lift hip, turn leg in

EXHALE lift hip, turn leg in 6. INHAL great toe down & swing it back spine dow

6. INHALE head up spine down

EXHALE back up abdomen pulled in

EXHALE bring knee toward chest, spine lifted