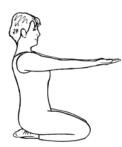

11. INHALE fists

EXHALE in 3x then reverse circles

12. INHALE arms straight, palms up

EXHALE knuckles to shoulders

13. INHALE elbows wide apart

EXHALE elbows together

14. INHALE hands up palms facing forward