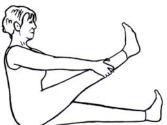

## Yoga Therapy Center JOINT FREEING SERIES

Pavanmuktasana - Mukunda Stiles © 2002

1. Stick pose - Dandasana

in

EXHALE feet toward head, toes spread

3. INHALE circling out EXHALE circling in

curling the toes