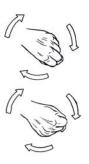

## Yoga Therapy Center

down fingers curled toward forearms

**EXHALE** hands

up fingers toward head & spread

10. INHALE palms

flat & out

**EXHALE** palms

flat & in

11. INHALE fists

EXHALE in 3x then reverse circles

12. INHALE arms straight, palms up

EXHALE knuckles to shoulders

13. INHALE elbows wide apart

EXHALE elbows together

14. INHALE hands up palms facing forward