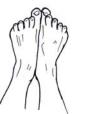

8. INHALE center pose squeeze thighs

EXHALE hips to side feet opposite, toes

439 Northampton St., Holyoke, MA. 01004 (303) 442-7004 yogimukunda@comcast.net www.yogatherapycenter.org