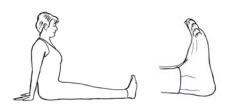

## Yoga Therapy Center JOINT FREEING SERIES

Pavanmuktasana - Mukunda Stiles © 2002

1. Stick pose - Dandasana

in

EXHALE feet toward head, toes spread

3. INHALE circling out EXHALE circling in

curling the toes