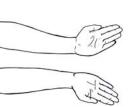

## Yoga Therapy Center

down fingers curled toward forearms

**EXHALE** hands

up fingers toward head & spread

10. INHALE palms

flat & out

**EXHALE** palms

flat & in