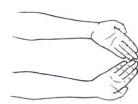

## Yoga Therapy Center

down fingers curled toward forearms

**EXHALE** hands

up fingers toward head & spread

10. INHALE palms

flat & out

**EXHALE** palms

flat & in