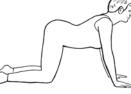

2. INHALE soles face

out keep feet upright.

EXHALE soles face

keep feet upright.

EXHALE hold lower shin as you pull heel to thigh

5. INHALE turn leg out little toe down & swing open

7. INHALE stretch leg back and up, spine down forward

EXHALE lift hip, turn leg in

EXHALE lift hip, turn leg in 6. INHAL great toe down & swing it back spine dow

6. INHALE head up spine down

EXHALE back up abdomen pulled in

EXHALE bring knee toward chest, spine lifted