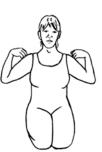

11. INHALE fists

EXHALE in 3x then reverse circles

12. INHALE arms straight, palms up

EXHALE knuckles to shoulders

13. INHALE elbows wide apart

EXHALE elbows together

14. INHALE hands up palms facing forward