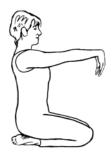

11. INHALE fists

EXHALE in 3x then reverse circles

12. INHALE arms straight, palms up

EXHALE knuckles to shoulders

13. INHALE elbows wide apart

EXHALE elbows together

14. INHALE hands up palms facing forward

**EXHALE** hands down, palms face backward

15. INHALE arms up with palms facing in

EXHALE arms behind your back

16. INHALE arch back, squeeze blades

EXHALE round back

open shoulder blades

18. INHALE sit erect **EXHALE** spinal twist