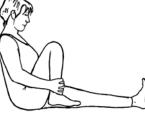

2. INHALE soles face

out keep feet upright.

EXHALE soles face

keep feet upright.

EXHALE hold lower shin as you pull heel to thigh

5. INHALE turn leg out little toe down & swing open

7. INHALE stretch leg back and up, spine down forward

EXHALE lift hip, turn leg in

EXHALE lift hip, turn leg in 6. INHAL great toe down & swing it back spine dow

6. INHALE head up spine down

EXHALE back up abdomen pulled in

EXHALE bring knee toward chest, spine lifted