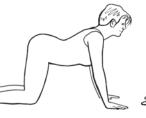

**EXHALE** hands down, palms face backward

15. INHALE arms up with palms facing in

EXHALE arms behind your back

16. INHALE arch back, squeeze blades

EXHALE round back

open shoulder blades

18. INHALE sit erect **EXHALE** spinal twist