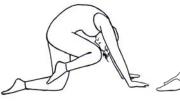

## Yoga Therapy Center JOINT FREEING SERIES

Pavanmuktasana - Mukunda Stiles © 2002

1. Stick pose - Dandasana

in

EXHALE feet toward head, toes spread

3. INHALE circling out EXHALE circling in

curling the toes

2. INHALE soles face

out keep feet upright.

EXHALE soles face

keep feet upright.

EXHALE hold lower shin as you pull heel to thigh

5. INHALE turn leg out little toe down & swing open

7. INHALE stretch leg back and up, spine down forward

EXHALE lift hip, turn leg in

EXHALE lift hip, turn leg in 6. INHAL great toe down & swing it back spine dow

6. INHALE head up spine down

EXHALE back up abdomen pulled in

EXHALE bring knee toward chest, spine lifted