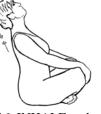

EXHALE lift hip, turn leg in

EXHALE lift hip, turn leg in 6. INHAL great toe down & swing it back spine dow

6. INHALE head up spine down

EXHALE back up abdomen pulled in

EXHALE bring knee toward chest, spine lifted