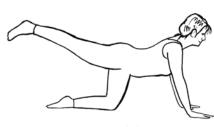

EXHALE lift hip, turn leg in

EXHALE lift hip, turn leg in 6. INHAL great toe down & swing it back spine dow

6. INHALE head up spine down

EXHALE back up abdomen pulled in

EXHALE bring knee toward chest, spine lifted