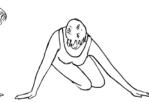

EXHALE lift hip, turn leg in

EXHALE lift hip, turn leg in 6. INHAL great toe down & swing it back spine dow

6. INHALE head up spine down

EXHALE back up abdomen pulled in

EXHALE bring knee toward chest, spine lifted

8. INHALE center pose squeeze thighs

EXHALE hips to side feet opposite, toes

439 Northampton St., Holyoke, MA. 01004 (303) 442-7004 yogimukunda@comcast.net www.yogatherapycenter.org