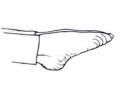

2. INHALE soles face

out keep feet upright.

EXHALE soles face

keep feet upright.

EXHALE hold lower shin as you pull heel to thigh

5. INHALE turn leg out little toe down & swing open

7. INHALE stretch leg back and up, spine down forward

EXHALE lift hip, turn leg in

EXHALE lift hip, turn leg in 6. INHAL great toe down & swing it back spine dow

6. INHALE head up spine down

EXHALE back up abdomen pulled in

EXHALE bring knee toward chest, spine lifted