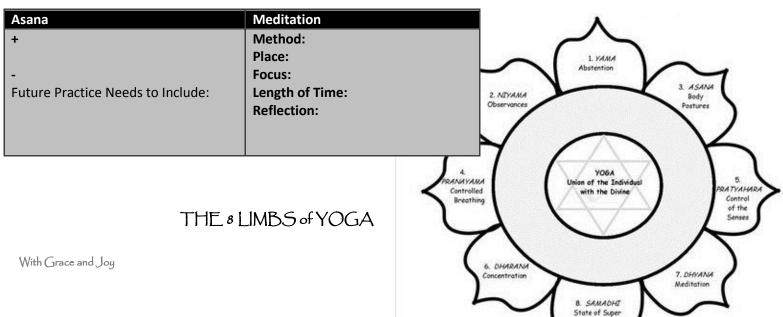

## "Practice and All is Coming" Sri K Pattabhi Jois

DATE:

Use this as a guide to focus and reflect on your personal attainment of the 8 limbs of yoga as it relates to your daily lifestyle. Start by reading the 8 limbs of yoga every morning-pausing to acknowledge what each limb may look and feel like in your yogic life, TODAY. Then check in with each of the Yamas and Niyamas outlines below and evaluate both the positive and negative behaviors you have exhibited for each. Try to do this 3 times a day-at set times like in the morning, at noon and then again at night. Reflect on your practice of asana and what is needed for your next physical practice. Lastly record your experience with meditation-where, when, how long and what kind of method you engaged as well as any notes or reflection you feel valuable to note.